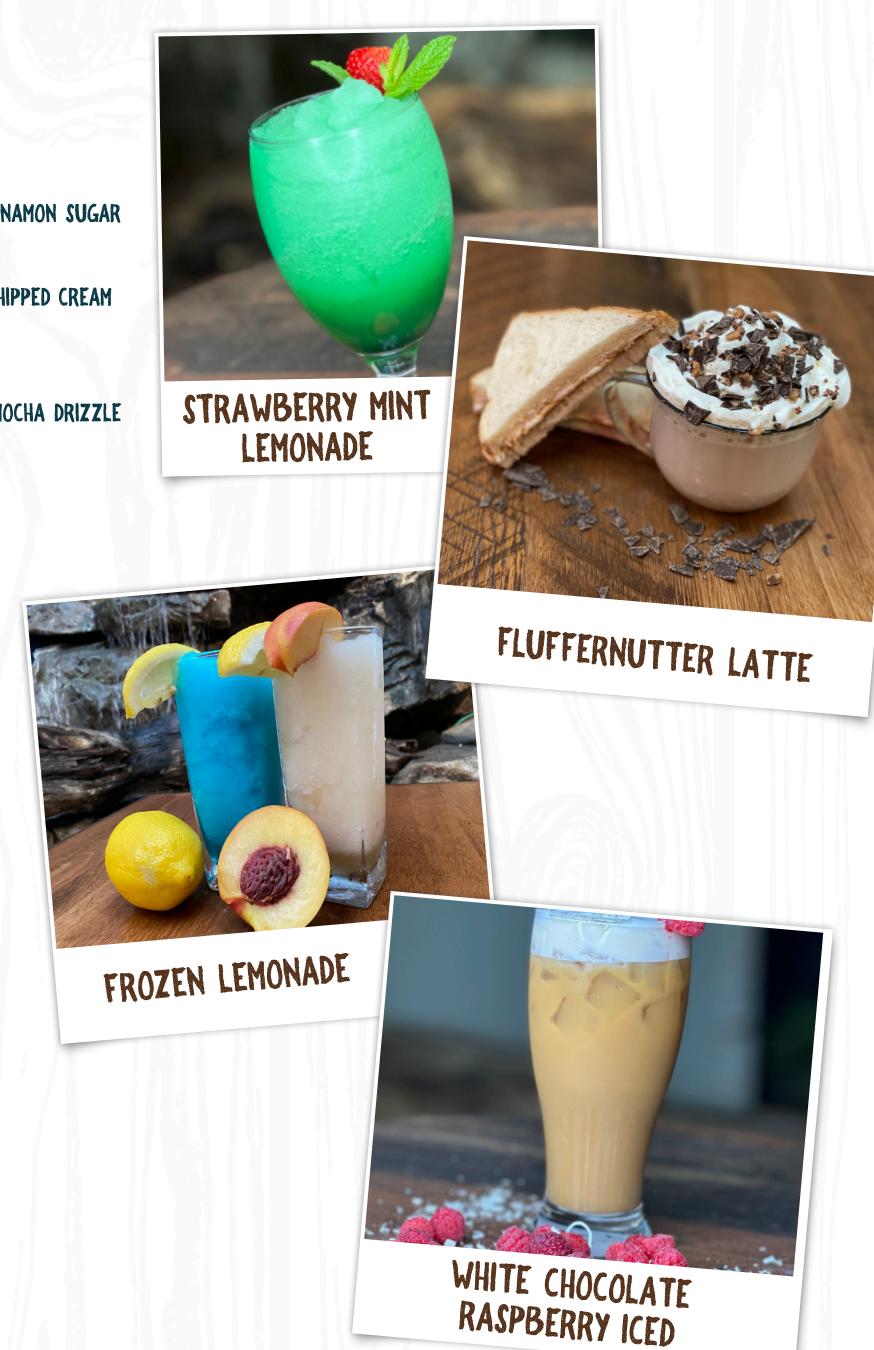

#### STRAWBERRY MINT LEMONADE

LEMONADE, STRAWBERRY & MINT, BLENDED WITH ICE

## WHITE CHOCOLATE RASPBERRY ICED

NITRO COLD BREW, WHITE CHOCOLATE AND RASPBERRY. TOPPED WITH WHIPPED CREAM & CHOCOLATE DRIZZLE