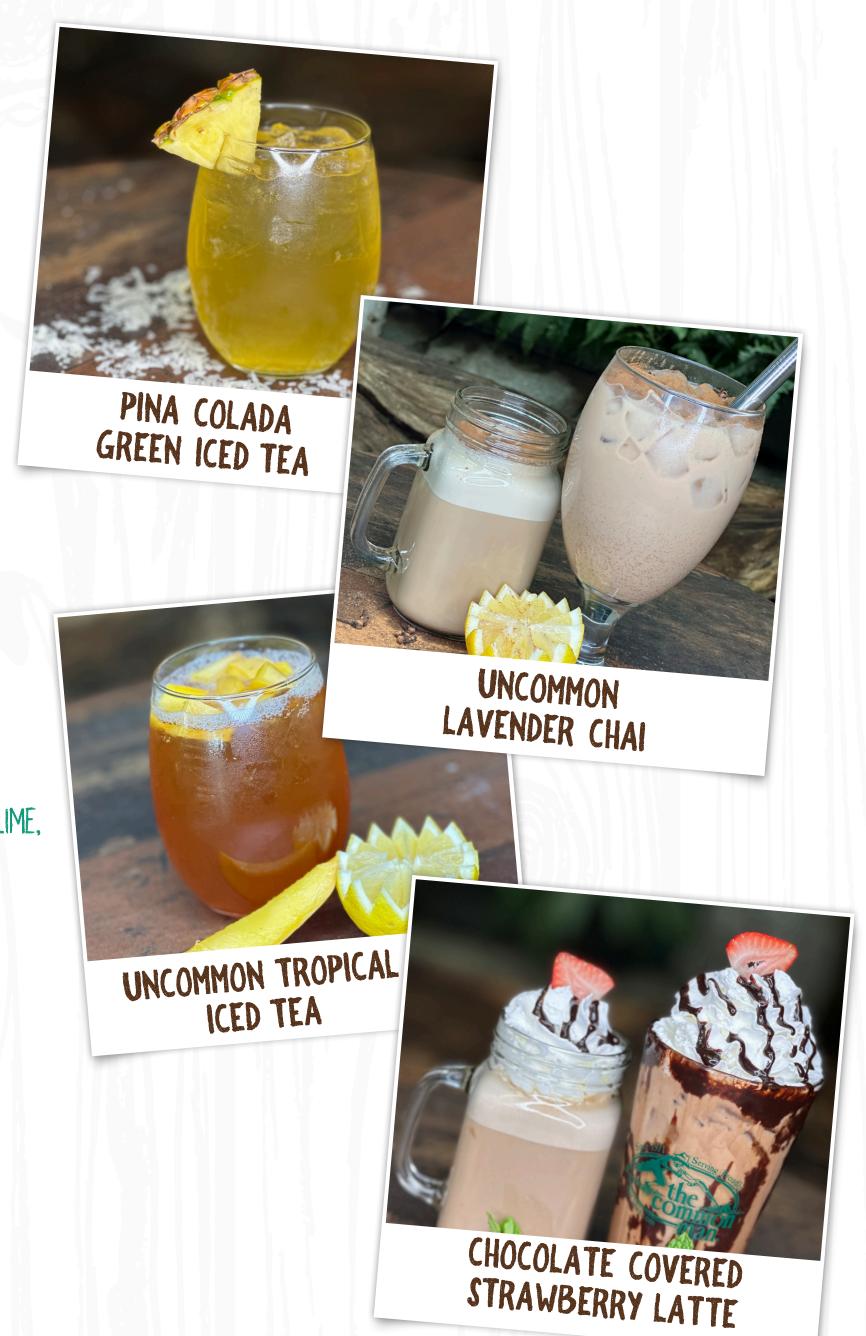

### PINA COLADA GREEN ICED TEA

GREEN ICED TEA WITH PINEAPPLE & COCONUT

| SIGNATURE MADE HOT OR ICED                                                                         |            |       |
|----------------------------------------------------------------------------------------------------|------------|-------|
|                                                                                                    | SMALL      | LARGE |
| UNCOMMON MACCHIATO                                                                                 | 5.00       | 6.00  |
| WHITE MOCHA, MILK, ESPRESSO & MOCHA DRIZZLE                                                        |            |       |
| UNCOMMON ICED                                                                                      | 4.00       | 5.50  |
| DARK ROAST CUBES, NITRO COLD BREW & ESPRESSO                                                       | <u>}</u> \ |       |
| CHAI                                                                                               | 4.50       | 5.50  |
| YOUR CHOICE OF SPICED OR VANILLA CHAI, MILK & CINNAMON                                             |            |       |
| MATCHA LATTE                                                                                       | 4.50       | 5.50  |
| MATCHA, MILK & VANILLA                                                                             |            |       |
| REAL MAPLE LATTE                                                                                   | 4.00       | 5.50  |
| ESPRESSO, MILK, REAL MAPLE SYRUP. TOPPED WITH                                                      |            |       |
| WHIPPED CREAM & CINNAMON                                                                           |            |       |
| KARAMEL KRAVE LATTE                                                                                | 4.50       | 5.50  |
| ESPRESSO, MILK, CARAMEL SYRUP, CARAMEL SAUCE.                                                      |            |       |
| TOPPED WITH WHIPPED CREAM & CARAMEL DRIZZLE                                                        |            |       |
| FLUFFANUTTER LATTE                                                                                 | 4.50       | 5.50  |
| ESPRESSO, MILK, PEANUT BUTTER SYRUP, MARSHMALLOW SYRUP.  TOPPED WITH WHIPPED CREAM & MOCHA DRIZZLE |            |       |
|                                                                                                    |            | e en  |
| SHAKEN BEES KNEES  5 ESPRESSO SHOTS, HONEY SYRUP, BROWN SUGAR SYRUP & ICE.                         |            | 6.50  |
| SHAKEN & TOPPED WITH OAT MILK                                                                      |            |       |
| UNCOMMON HOT CHOCOLATE                                                                             | 4.75       | 6.00  |
| SHREDDED CHOCOLATE, VANILLA, WHOLE MILK,                                                           |            |       |
| & WHIPPED CREAM. TOPPED WITH CHOCOLATE SHREDS.                                                     |            |       |
|                                                                                                    |            |       |
| SEASONAL                                                                                           |            |       |
|                                                                                                    | SMALL      | LARGE |
| UNCOMMON LAVENDER CHAI                                                                             | 4.50       | 5.50  |
| SWEET VANILLA CHAI MADE WITH OAT MILK & A HINT OF LAVENDER                                         | acas to W  |       |
| CHOCOLATE COVERED                                                                                  | 4.50       | 5.50  |
| STRAWBERRY LATTE                                                                                   |            |       |
| ESPRESSO, WHOLE MILK, DARK CHOCOLATE & STRAWBERRY                                                  |            |       |
|                                                                                                    |            |       |

### UNCOMMON TROPICAL ICED TEA

BLACK ICED TEA WITH MANGO, PEACH & LEMONADE ICED CUBES

## WHITE CHOCOLATE RASPBERRY ICED

NITRO COLD BREW, WHITE CHOCOLATE AND RASPBERRY. TOPPED WITH WHIPPED CREAM & CHOCOLATE DRIZZLE