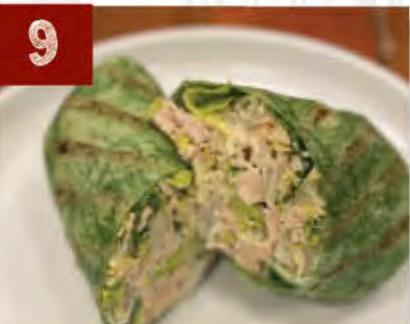

TUNA SALAD & PROVOLONE LETTUCE, TOMATO ON WHITE OR WHEAT 10.

CAPRESE MOZZARELLA, TOMATO, BASIL, PESTO SAUCE & BALSAMIC REDUCTION ON TOASTED CIABATTA 10. ADD CHICKEN 13.

CREATE YOUR OWN! CHOOSE YOUR BREAD, MEATS, CHEESES & TOPPINGS STARTS AT 8.