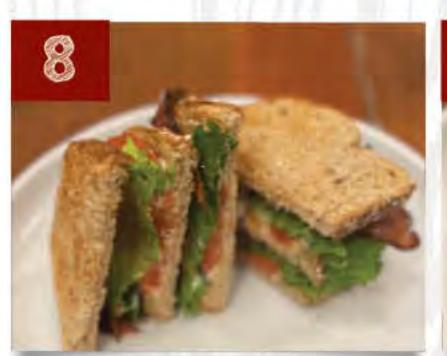

# ROAST TURKEY. & CHEDDAR LETTUCE, TOMATO & MAYO ON WHITE OR WHEAT. 10.

WALDORF CHICKEN SALAD & CHEDDAR LETTUCE, TOMATO ON WHITE OR WHEAT. 11.

TURKEY CLUB TRIPLE-STACKED TURKEY. BACON, LETTUCE, TOMATO & MAYO ON TOASTED WHITE BREAD. 12.