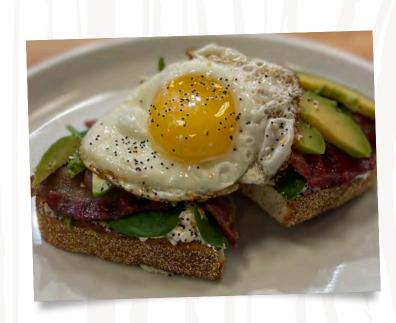

### GRIDDLED CORNED BEEF CROISSANT CORNED BEEF, FRIED EGG, SWISS CHEESE, SRIRACHA AIOLI, TOASTED CROISSANT 8.