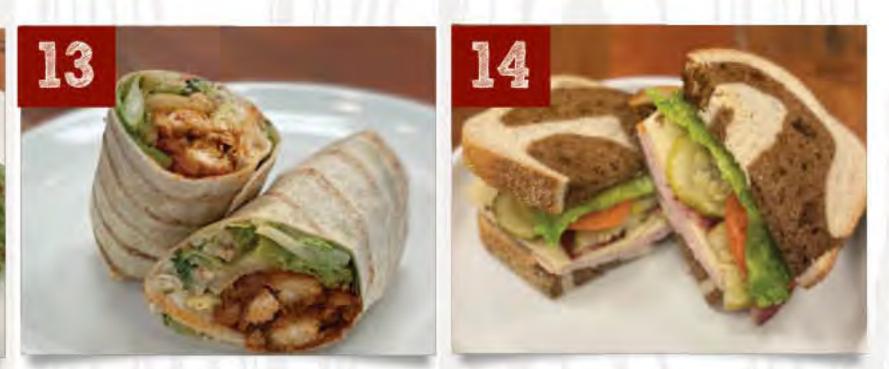

BUFFALO CHICKEN WRAP GRILLED OR CRISPY WITH BUFFALO SAUCE, LETTUCE, TOMATO, BLEU CHEESE CRUMBLES BLEU CHEESE DRESSING 12.

NASHVILLE CHICKEN WRAP CRISPY CHICKEN WITH NASHVILLE SAUCE, LETTUCE, COLESLAW, PICKLES & RANCH DRESSING. 12.