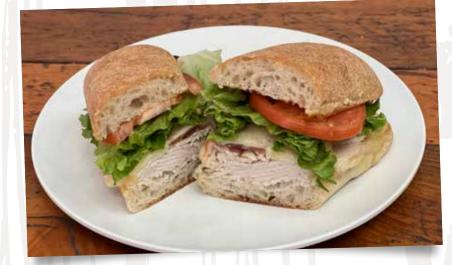

ROAST TURKEY. & BRIE CHEESE LETTUCE, TOMATO & HONEY MUSTARD ON TOASTED CIABATTA 12.

TRIPLE BLT ON WHITE OR WHEAT WITH MAYO 12.

**GRILLED CHICKEN** CAESAR WRAP WITH ROMAINE, PARMESAN & CAESAR DRESSING IN A WHITE OR SPINACH WRAP 11.