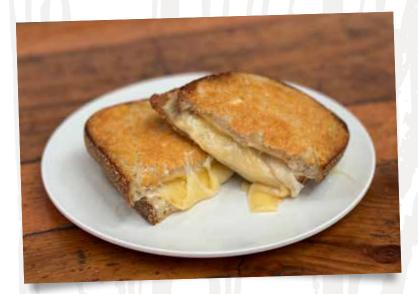

### **GRILLED CHEESE 8** THICK CUT SOURDOUGH TOASTED WITH CHEDDAR CHEESE. +TOMATO 9. | +HAM 10. | +BACON 11.

BEST GRILLED CHEESE ON 93 THICK CUT SOURDOUGH PRESSED WITH PARMESAN, GOUDA AND CHEDDAR 12.

APPLE, FIG & BRIE THICK CUT SOUR DOUGH, FIG SPREAD, BRIE AND CHEDDAR CHEESE FINISHED WITH APPLE SLICES. 12. +BACON 15