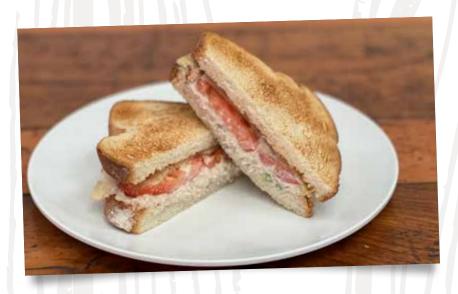

TUNA SALAD & PROVOLONE LETTUCE, TOMATO ON WHITE OR WHEAT 10.

CAPRESE MOZZARELLA, TOMATO, BASIL, PESTO SAUCE & BALSAMIC REDUCTION ON TOASTED CIABATTA 10. ADD CHICKEN 13.

CREATE YOUR OWN! CHOOSE YOUR BREAD, MEATS, CHEESES & TOPPINGS STARTS AT 8.