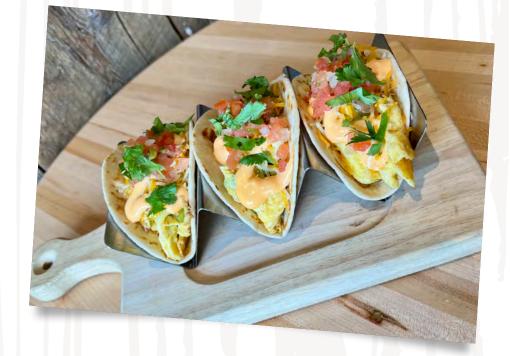

CHOOSE CHEESE AMERICAN, CHEDDAR, SWISS, GOUDA OR PEPPER JACK ADD 50¢

CHOOSE VEGETABLES PEPPER, TOMATO, ONION, MUSHROOM, SPINACH

CHOOSE MEAT | ADD \$1 BACON, HAM, SAUSAGE OR PULLED PORK

THREE STREET TACOS 8. CHOOSE: BACON, SAUSAGE OR HAM WITH SCRAMBLED EGG. PEPPERS AND ONIONS. BREAKFAST SALSA AND SIRACHA AIOLI