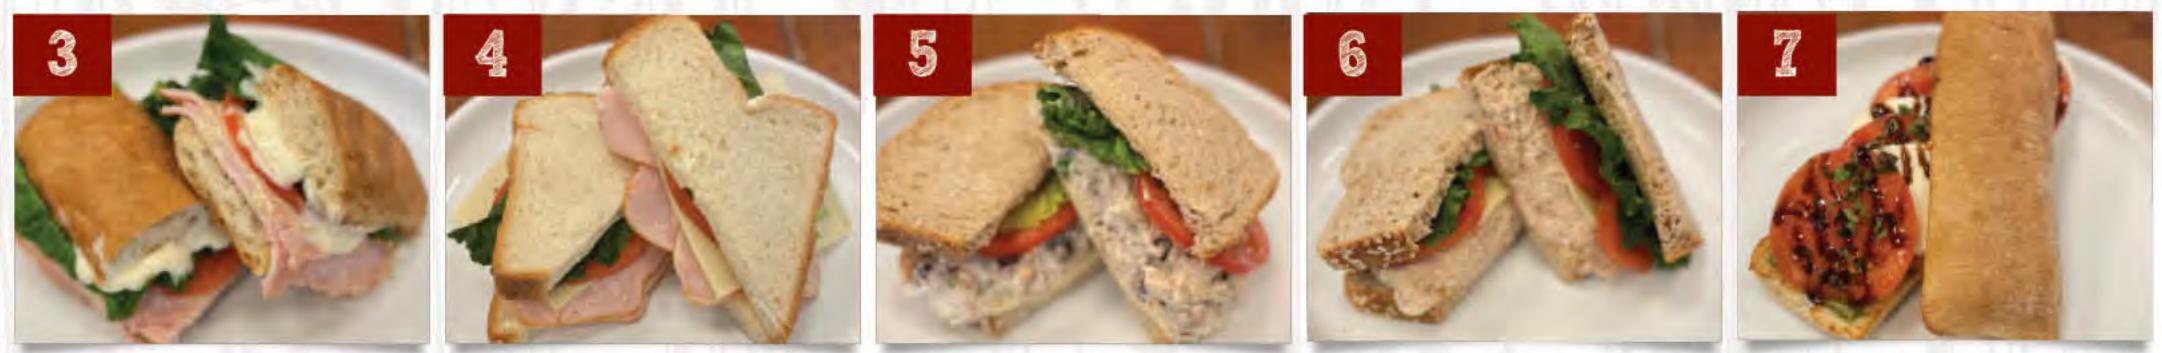

ROAST TURKEY. & BRIE CHEESE LETTUCE, TOMATO & HONEY MUSTARD ON TOASTED CIABATTA 12.

TRIPLE BLT ON WHITE OR WHEAT WITH MAYO 12.

**GRILLED CHICKEN** CAESAR WRAP WITH ROMAINE, PARMESAN & CAESAR DRESSING IN A WHITE OR SPINACH WRAP 11.

# ROAST TURKEY. & CHEDDAR LETTUCE, TOMATO & MAYO ON WHITE OR WHEAT. 10.

WALDORF CHICKEN SALAD & CHEDDAR LETTUCE, TOMATO ON WHITE OR WHEAT. 11.

TURKEY CLUB TRIPLE-STACKED TURKEY. BACON, LETTUCE, TOMATO & MAYO ON TOASTED WHITE BREAD. 12.