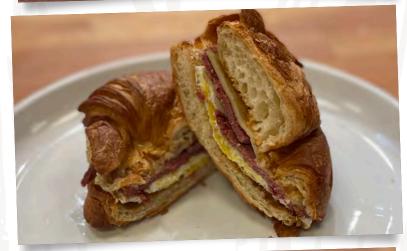

### GRIDDLED CORNED BEEF CROISSANT CORNED BEEF, FRIED EGG, SWISS CHEESE, SRIRACHA AIOLI, TOASTED CROISSANT 8.