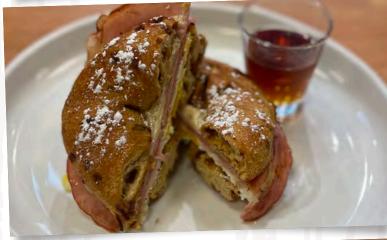

# MONTE CRISTO SANDWICH

FRIED EGG, FRENCH TOAST BAGEL, GRILLED HAM, SWISS CHEESE, DIJONAISE 8.

TUSCAN EGG SANDWICH FRIED EGG, BACON, FETA, TOMATO, SPINACH, GARLIC AIOLI, ON A PLAIN BAGEL. 8.

HOME FRIES

3 EGGS, TOAST, HOME FRIES 2 EGGS, TOAST, HOME FRIES & & BACON OR SAUSAGE PATTY. 12. BACON OR SAUSAGE PATTY. 9.