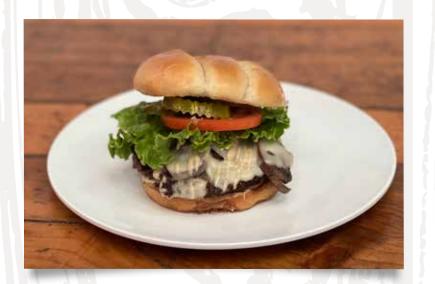

CLASSIC **BURGER\*** AMERICAN CHEESE, LETTUCE, TOMATO & PICKLES. 9.

DOUBLE CHEESEBURGER\* TWO PATTIES, AMERICAN CHEESE, LETTUCE, TOMATO & PICKLES. 14.

MUSHROOM SWISS BURGER\* BURGER OR GRILLED CHICKEN. SWISS, CARAMELIZED ONIONS & STEAKHOUSE SAUCE. 12.

**BACON BLEU BURGER\*** BURGER OR GRILLED CHICKEN. BACON, ONION RING, BLEU CHEESE & STEAKHOUSE SAUCE. 12.

ROADSIDE BURGER BURGER OR GRILLED CHICKEN. SMOKED GOUDA, BACON, GRILLED ONIONS, DIJON AIOLI 12.