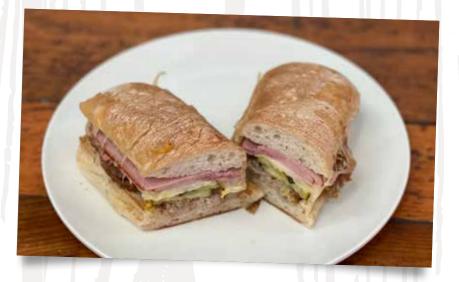

NASHVILLE HOT CHICKEN FRIED CHICKEN IN HOMEMADE NASHVILLE SAUCE, COLESLAW, PICKLES ON A BRIOCHE BUN 13.

RACHEL TURKEY, COLESLAW, SWISS & THOUSAND ISLAND DRESSING ON RYE. 13.

CUBAN PULLED PORK, HAM, SWISS, PICKLES & YELLOW MUSTARD ON TOASTED CIABATTA. 12.