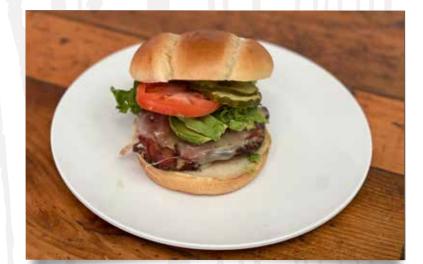

CLASSIC **BURGER\*** AMERICAN CHEESE, LETTUCE, TOMATO & PICKLES. 9.

DOUBLE CHEESEBURGER\* TWO PATTIES, AMERICAN CHEESE, LETTUCE, TOMATO & PICKLES. 14.

MUSHROOM SWISS BURGER\* BURGER OR GRILLED CHICKEN. SWISS, CARAMELIZED ONIONS & STEAKHOUSE SAUCE. 12.

**BACON BLEU BURGER\*** BURGER OR GRILLED CHICKEN. BACON, ONION RING, BLEU CHEESE & STEAKHOUSE SAUCE. 12.

ROADSIDE BURGER BURGER OR GRILLED CHICKEN. SMOKED GOUDA, BACON, GRILLED ONIONS, DIJON AIOLI 12.