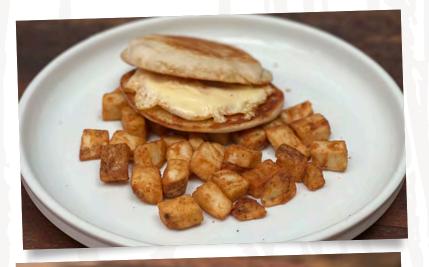

# BREAKFAST SANDWICHES

EGG & CHEESE FRIED EGG & CHEESE ON AN

ENGLISH MUFFIN. 5. ADD BACON, HAM OR SAUSAGE PATTY. 6.