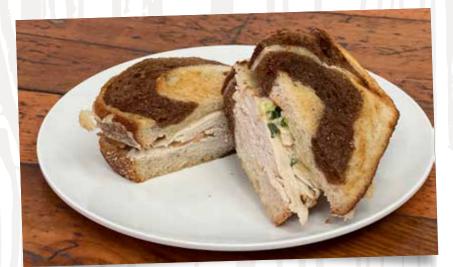

NASHVILLE HOT CHICKEN FRIED CHICKEN IN HOMEMADE NASHVILLE SAUCE, COLESLAW, PICKLES ON A BRIOCHE BUN 13.

RACHEL TURKEY, COLESLAW, SWISS & THOUSAND ISLAND DRESSING ON RYE. 13.

CUBAN PULLED PORK, HAM, SWISS, PICKLES & YELLOW MUSTARD ON TOASTED CIABATTA. 12.