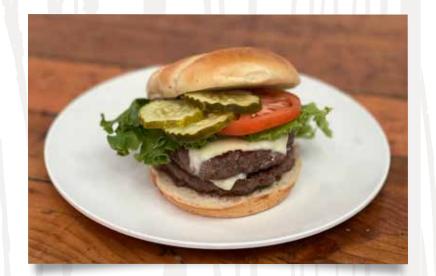

CLASSIC **BURGER\*** AMERICAN CHEESE, LETTUCE, TOMATO & PICKLES. 9.

DOUBLE CHEESEBURGER\* TWO PATTIES, AMERICAN CHEESE, LETTUCE, TOMATO & PICKLES. 14.

MUSHROOM SWISS BURGER\* BURGER OR GRILLED CHICKEN. SWISS, CARAMELIZED ONIONS & STEAKHOUSE SAUCE. 12.