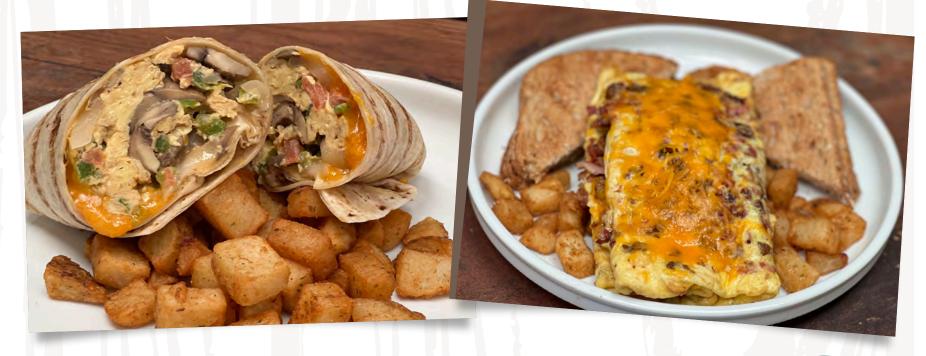

CHOOSE CHEESE AMERICAN, CHEDDAR, SWISS, GOUDA OR PEPPER JACK ADD 50¢

CHOOSE VEGETABLES PEPPER, TOMATO, ONION, MUSHROOM, SPINACH

CHOOSE MEAT | ADD \$1 BACON, HAM, SAUSAGE OR PULLED PORK

THREE STREET TACOS 8. CHOOSE: BACON, SAUSAGE OR HAM WITH SCRAMBLED EGG. PEPPERS AND ONIONS. BREAKFAST SALSA AND SIRACHA AIOLI