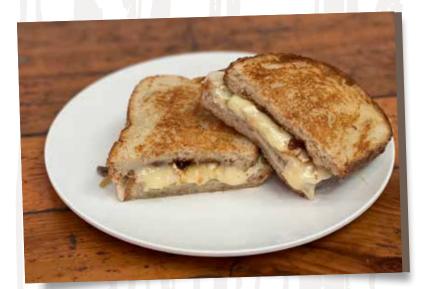

### **GRILLED CHEESE 8** THICK CUT SOURDOUGH TOASTED WITH CHEDDAR CHEESE. +TOMATO 9. | +HAM 10. | +BACON 11.

BEST GRILLED CHEESE ON 93 THICK CUT SOURDOUGH PRESSED WITH PARMESAN, GOUDA AND CHEDDAR 12.

APPLE, FIG & BRIE THICK CUT SOUR DOUGH, FIG SPREAD, BRIE AND CHEDDAR CHEESE FINISHED WITH APPLE SLICES. 12. +BACON 15