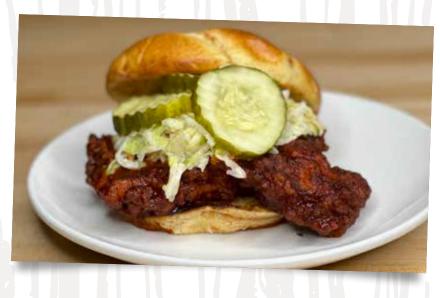

NASHVILLE HOT CHICKEN FRIED CHICKEN IN HOMEMADE NASHVILLE SAUCE, COLESLAW, PICKLES ON A BRIOCHE BUN 13.

RACHEL TURKEY, COLESLAW, SWISS & THOUSAND ISLAND DRESSING ON RYE. 13.

CUBAN PULLED PORK, HAM, SWISS, PICKLES & YELLOW MUSTARD ON TOASTED CIABATTA. 12.