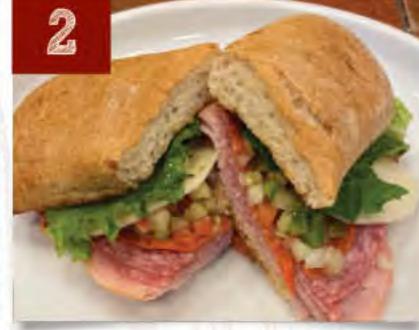

BAGEL & CREAM CHEESE 3. • TOAST 2.50 • HOME FRIES 3. • BACON 3. • SAUSAGE PATTY 3.

TURKEY GOBBLER ROASTED DELI TURKEY, STUFFING, HONEY CRANBERRY DIJONNAISE, GRAVY ON TOASTED BUTTERED SOURDOUGH 13.

ITALIAN SALAMI, HAM, PEPPERONI, PROVOLONE, LETTUCE, TOMATO, ONIONS, GREEN PEPPERS, PICKLES, OIL & VINEGAR ON TOASTED CIABATTA 12.