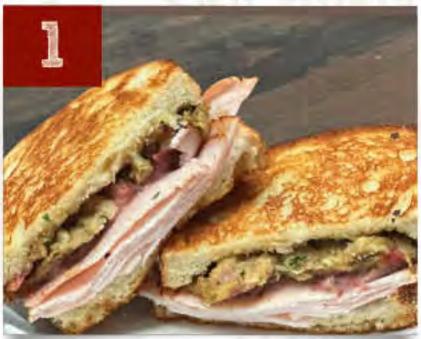

BAGEL & CREAM CHEESE 3. • TOAST 2.50 • HOME FRIES 3. • BACON 3. • SAUSAGE PATTY 3.

TURKEY GOBBLER ROASTED DELI TURKEY, STUFFING, HONEY CRANBERRY DIJONNAISE, GRAVY ON TOASTED BUTTERED SOURDOUGH 13.

ITALIAN SALAMI, HAM, PEPPERONI, PROVOLONE, LETTUCE, TOMATO, ONIONS, GREEN PEPPERS, PICKLES, OIL & VINEGAR ON TOASTED CIABATTA 12.