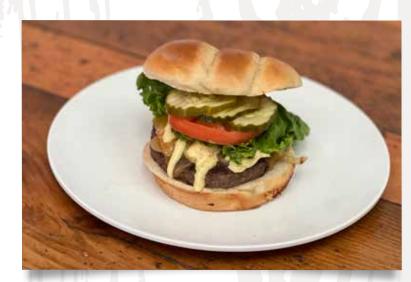

CLASSIC **BURGER\*** AMERICAN CHEESE, LETTUCE, TOMATO & PICKLES. 9.

DOUBLE CHEESEBURGER\* TWO PATTIES, AMERICAN CHEESE, LETTUCE, TOMATO & PICKLES. 14.

MUSHROOM SWISS BURGER\* BURGER OR GRILLED CHICKEN. SWISS, CARAMELIZED ONIONS & STEAKHOUSE SAUCE. 12.