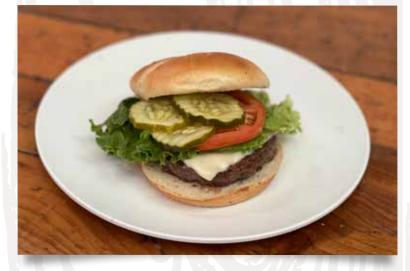

CLASSIC **BURGER\*** AMERICAN CHEESE, LETTUCE, TOMATO & PICKLES. 9.

DOUBLE CHEESEBURGER\* TWO PATTIES, AMERICAN CHEESE, LETTUCE, TOMATO & PICKLES. 14.

MUSHROOM SWISS BURGER\* BURGER OR GRILLED CHICKEN. SWISS, CARAMELIZED ONIONS & STEAKHOUSE SAUCE. 12.