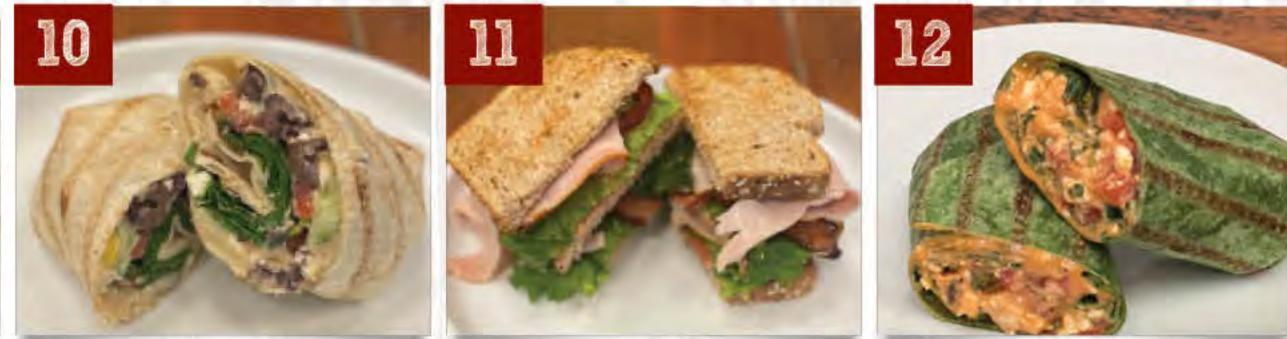

ROAST TURKEY. & BRIE CHEESE LETTUCE, TOMATO & HONEY MUSTARD ON TOASTED CIABATTA 12.

TRIPLE BLT ON WHITE OR WHEAT WITH MAYO 12.

**GRILLED CHICKEN** CAESAR WRAP WITH ROMAINE, PARMESAN & CAESAR DRESSING IN A WHITE OR SPINACH WRAP 11.

# ROAST TURKEY. & CHEDDAR LETTUCE, TOMATO & MAYO ON WHITE OR WHEAT. 10.

WALDORF CHICKEN SALAD & CHEDDAR LETTUCE, TOMATO ON WHITE OR WHEAT. 11.

TURKEY CLUB TRIPLE-STACKED TURKEY. BACON, LETTUCE, TOMATO & MAYO ON TOASTED WHITE BREAD. 12.