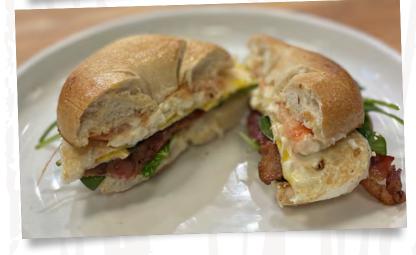

## ROADIE

BACON OR SAUSAGE PATTY, FRIED EGG & CHEESE ON AN EVERYTHING BAGEL OR CROISSANT. Z. NO MEAT 6.