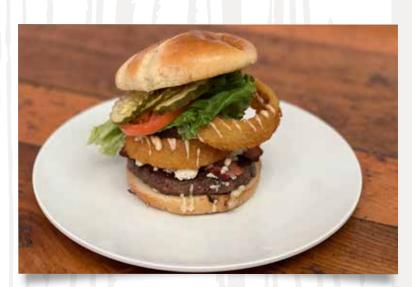

**BACON BLEU BURGER\*** BURGER OR GRILLED CHICKEN. BACON, ONION RING, BLEU CHEESE & STEAKHOUSE SAUCE. 12.

ROADSIDE BURGER BURGER OR GRILLED CHICKEN. SMOKED GOUDA, BACON, GRILLED ONIONS, DIJON AIOLI 12.