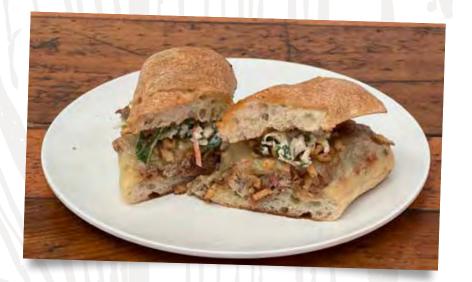

NASHVILLE HOT CHICKEN FRIED CHICKEN IN HOMEMADE NASHVILLE SAUCE, COLESLAW, PICKLES ON A BRIOCHE BUN 13.

RACHEL TURKEY, COLESLAW, SWISS & THOUSAND ISLAND DRESSING ON RYE. 13.

CUBAN PULLED PORK, HAM, SWISS, PICKLES & YELLOW MUSTARD ON TOASTED CIABATTA. 12.