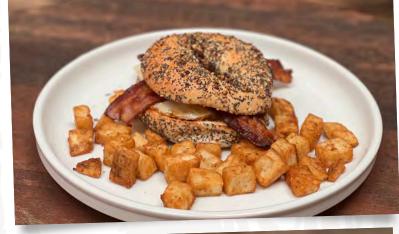

## ROADIE

BACON OR SAUSAGE PATTY, FRIED EGG & CHEESE ON AN EVERYTHING BAGEL OR CROISSANT. Z. NO MEAT 6.