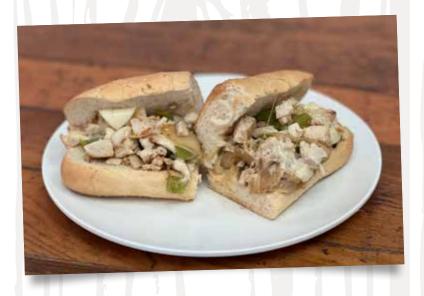

NASHVILLE HOT CHICKEN FRIED CHICKEN IN HOMEMADE NASHVILLE SAUCE, COLESLAW, PICKLES ON A BRIOCHE BUN 13.

RACHEL TURKEY, COLESLAW, SWISS & THOUSAND ISLAND DRESSING ON RYE. 13.

CUBAN PULLED PORK, HAM, SWISS, PICKLES & YELLOW MUSTARD ON TOASTED CIABATTA. 12.