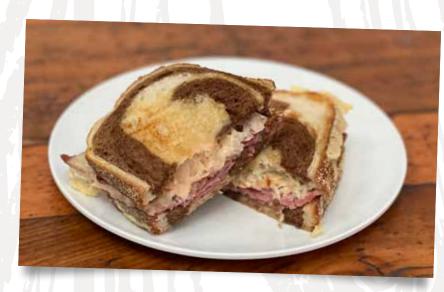

REUBEN HOUSE-MADE CORNED BEEF. SAUERKRAUT, SWISS & THOUSAND ISLAND DRESSING ON RYE. 12.

TUNA MELT TUNA SALAD, TOMATOES & SWISS ON WHITE BREAD. 11.

NASHVILLE HOT CHICKEN FRIED CHICKEN IN HOMEMADE NASHVILLE SAUCE, COLESLAW, PICKLES ON A BRIOCHE BUN 13.