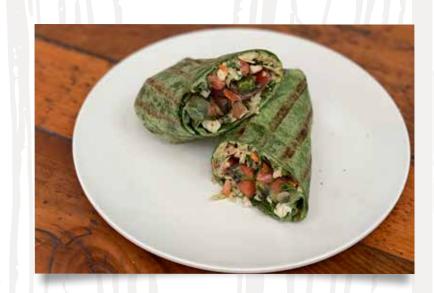

MEDITERRANEAN WRAP

HUMMUS, KALAMATA OLIVES, CUCUMBERS, TOMATO, SPINACH, BANANA PEPPERS, FETA CHEESE, ONION & BALSAMIC 10.

BEFORE PLACING YOUR ORDER, PLEASE INFORM YOUR SERVER IF A PERSON IN YOUR PARTY HAS A FOOD ALLERGY.

BUFFALO CHICKEN WRAP GRILLED OR CRISPY WITH BUFFALO SAUCE, LETTUCE, TOMATO, BLEU CHEESE CRUMBLES BLEU CHEESE DRESSING 12.

NASHVILLE CHICKEN WRAP CRISPY CHICKEN WITH NASHVILLE SAUCE, LETTUCE, COLESLAW, PICKLES & RANCH DRESSING. 12.