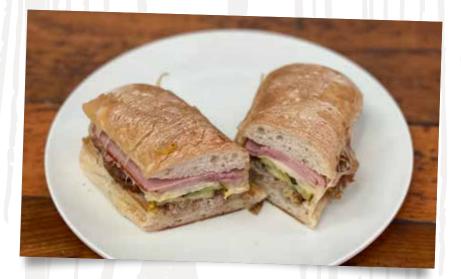

RACHEL TURKEY, COLESLAW, SWISS & THOUSAND ISLAND DRESSING ON RYE. 12.

CUBAN PULLED PORK, HAM, SWISS, PICKLES & YELLOW MUSTARD ON TOASTED CIABATTA. 12.

FRIED CHICKEN TENDERS, RED SAUCE & MOZZARELLA ON A SUB ROLL 11.