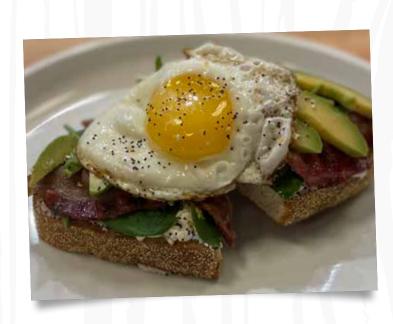

## SPECIALS AVOCADO TOAST

TOASTED SOURDOUGH, CREAM CHEESE, FRESH AVOCADO AND EVERYTHING BAGEL SEASONING. 8.

### LOADED AVOCADO TOAST

TOASTED SOUR DOUGH, CREAM CHEESE, BACON FRESH AVOCADO, SPINACH, SUNNY SIDE UP EGG AND EVERYTHING BAGEL SEASONING **10**.

OMELETTES COME WITH WHITE, WHEAT OR RYE TOAST AND SERVED WITH HOMEFRIES 8.