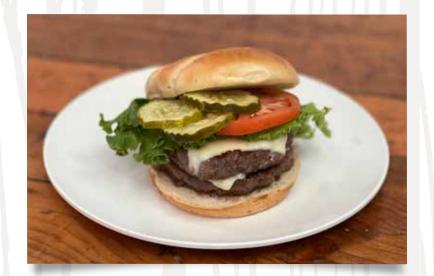

PERSONAL 14. | LARGE 22.

CLASSIC **BURGER\*** AMERICAN CHEESE, LETTUCE, TOMATO & PICKLES. 9.

DOUBLE CHEESEBURGER\* TWO PATTIES, AMERICAN CHEESE, LETTUCE, TOMATO & PICKLES. 14.

MUSHROOM SWISS BURGER\* BURGER OR GRILLED CHICKEN. SWISS, CARAMELIZED ONIONS & STEAKHOUSE SAUCE. 12.