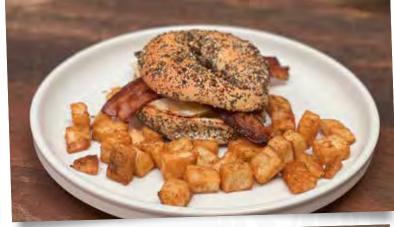

### ROADIE

BACON OR SAUSAGE PATTY, FRIED EGG & CHEESE ON AN EVERYTHING BAGEL OR CROISSANT. 6.50 ADD BACON, HAM OR SAUSAGE PATTY. 7