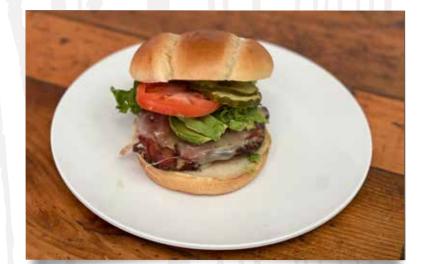

PERSONAL 14. | LARGE 22.

CLASSIC **BURGER\*** AMERICAN CHEESE, LETTUCE, TOMATO & PICKLES. 9.

DOUBLE CHEESEBURGER\* TWO PATTIES, AMERICAN CHEESE, LETTUCE, TOMATO & PICKLES. 14.

MUSHROOM SWISS BURGER\* BURGER OR GRILLED CHICKEN. SWISS, CARAMELIZED ONIONS & STEAKHOUSE SAUCE. 12.