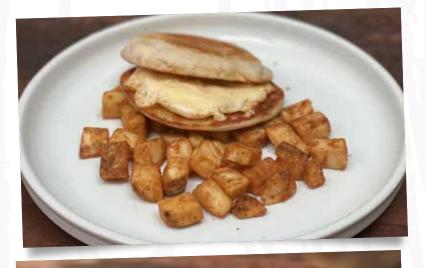

# BREAKFAST SANDWICHES

EGG & CHEESE FRIED EGG & CHEESE ON AN

ENGLISH MUFFIN. 5. ADD BACON, HAM OR SAUSAGE PATTY. 5.50

### BIG RIG

DOUBLE THE EGG. DOUBLE THE MEAT. DOUBLE THE CHEESE ON AN EVERYTHING BAGEL WITH A SIDE OF HOME FRIES. 9.