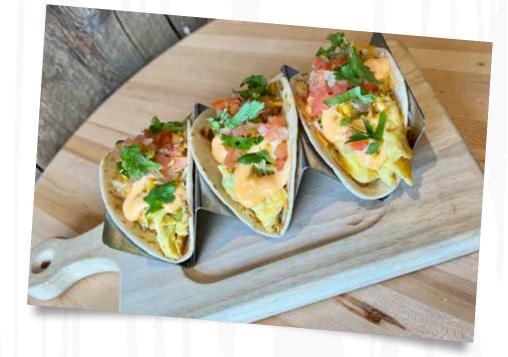

CHOOSE CHEESE AMERICAN, CHEDDAR, SWISS, GOUDA OR PEPPER JACK ADD 50¢

CHOOSE VEGETABLES PEPPER, TOMATO, ONION, MUSHROOM, SPINACH

CHOOSE MEAT | ADD \$1 BACON. HAM. SAUSAGE OR PULLED PORK

THREE STREET TACOS 8. CHOOSE: BACON, SAUSAGE OR HAM WITH SCRAMBLED EGG. PEPPERS AND ONIONS. BREAKFAST SALSA AND SIRACHA AIOLI