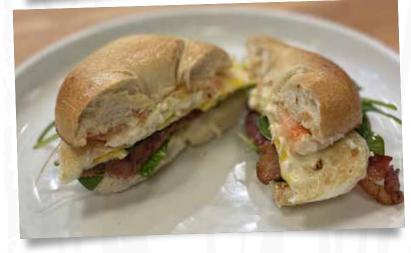

## SPECIALS AVOCADO TOAST

TOASTED SOURDOUGH, CREAM CHEESE, FRESH AVOCADO AND EVERYTHING BAGEL SEASONING. 8.

### LOADED AVOCADO TOAST

TOASTED SOUR DOUGH, CREAM CHEESE, BACON FRESH AVOCADO, SPINACH, SUNNY SIDE UP EGG AND EVERYTHING BAGEL SEASONING **10**.

OMELETTES COME WITH WHITE, WHEAT OR RYE TOAST AND SERVED WITH HOMEFRIES 8.