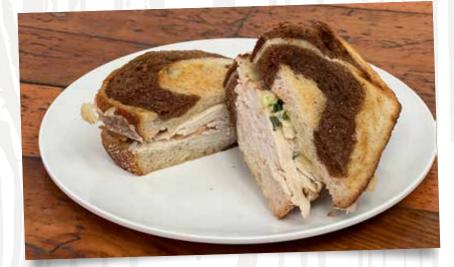

REUBEN HOUSE-MADE CORNED BEEF. SAUERKRAUT, SWISS & THOUSAND ISLAND DRESSING ON RYE. 12.

TUNA MELT TUNA SALAD, TOMATOES & SWISS ON WHITE BREAD. 11.

NASHVILLE HOT CHICKEN FRIED CHICKEN IN HOMEMADE NASHVILLE SAUCE, COLESLAW, PICKLES ON A BRIOCHE BUN 13.