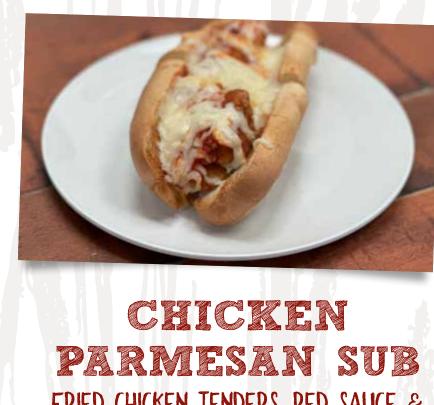

RACHEL TURKEY, COLESLAW, SWISS & THOUSAND ISLAND DRESSING ON RYE. 12.

CUBAN PULLED PORK, HAM, SWISS, PICKLES & YELLOW MUSTARD ON TOASTED CIABATTA. 12.

FRIED CHICKEN TENDERS, RED SAUCE & MOZZARELLA ON A SUB ROLL 11.