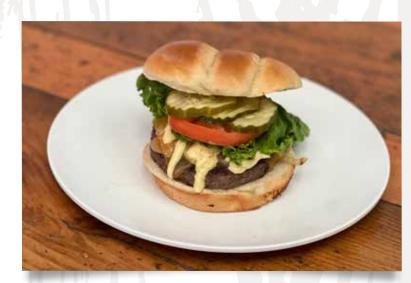

PERSONAL 14. | LARGE 22.

CLASSIC **BURGER\*** AMERICAN CHEESE, LETTUCE, TOMATO & PICKLES. 9.

DOUBLE CHEESEBURGER\* TWO PATTIES, AMERICAN CHEESE, LETTUCE, TOMATO & PICKLES. 14.

MUSHROOM SWISS BURGER\* BURGER OR GRILLED CHICKEN. SWISS, CARAMELIZED ONIONS & STEAKHOUSE SAUCE. 12.