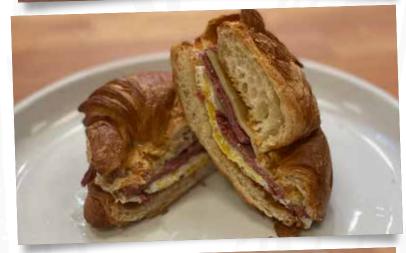

## MONTE CRISTO SANDWICH

FRIED EGG, FRENCH TOAST BAGEL, GRILLED HAM, SWISS CHEESE, DIJONAISE 8.

TUSCAN EGG SANDWICH FRIED EGG, BACON, FETA, TOMATO, SPINACH, GARLIC AIOLI, ON A PLAIN BAGEL. 8.

HOME FRIES

3 EGGS, TOAST, HOME FRIES 2 EGGS, TOAST, HOME FRIES & & BACON OR SAUSAGE PATTY. 12. BACON OR SAUSAGE PATTY. 9.