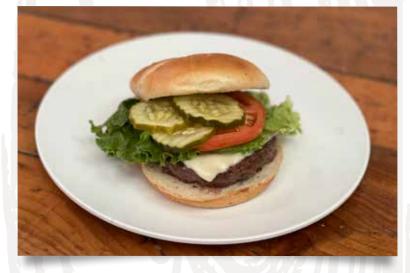

PERSONAL 14. | LARGE 22.

CLASSIC **BURGER\*** AMERICAN CHEESE, LETTUCE, TOMATO & PICKLES. 9.

DOUBLE CHEESEBURGER\* TWO PATTIES, AMERICAN CHEESE, LETTUCE, TOMATO & PICKLES. 14.

MUSHROOM SWISS BURGER\* BURGER OR GRILLED CHICKEN. SWISS, CARAMELIZED ONIONS & STEAKHOUSE SAUCE. 12.