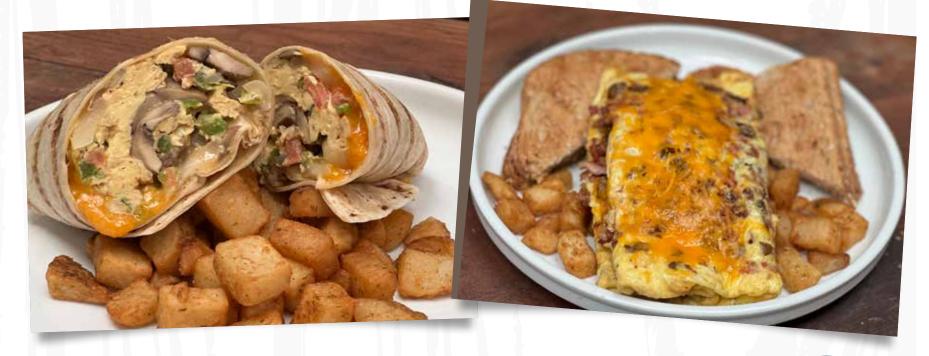

### LOADED AVOCADO TOAST

TOASTED SOUR DOUGH, CREAM CHEESE, BACON FRESH AVOCADO, SPINACH, SUNNY SIDE UP EGG AND EVERYTHING BAGEL SEASONING **10**.

OMELETTES COME WITH WHITE, WHEAT OR RYE TOAST AND SERVED WITH HOMEFRIES 8.

CHOOSE CHEESE AMERICAN, CHEDDAR, SWISS, GOUDA OR PEPPER JACK ADD 50¢

CHOOSE VEGETABLES PEPPER, TOMATO, ONION, MUSHROOM, SPINACH

CHOOSE MEAT | ADD \$1 BACON. HAM. SAUSAGE OR PULLED PORK

THREE STREET TACOS 8. CHOOSE: BACON, SAUSAGE OR HAM WITH SCRAMBLED EGG. PEPPERS AND ONIONS. BREAKFAST SALSA AND SIRACHA AIOLI