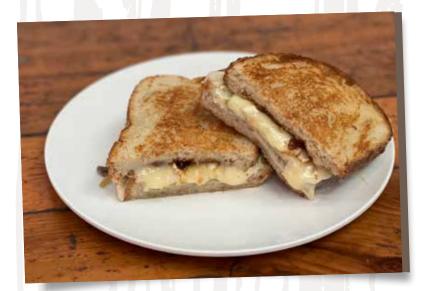

#### GRILLED CHEESE 8. THICK CUT SOURDOUGH TOASTED WITH CHEDDAR CHEESE. +TOMATO 9. | +HAM 10. | +BACON 11.

BEST GRILLED CHEESE ON 93 THICK CUT SOURDOUGH PRESSED WITH PARMESAN, GOUDA AND CHEDDAR 12.

APPLE, FIG & BRIE THICK CUT SOUR DOUGH, FIG SPREAD, BRIE AND CHEDDAR CHEESE FINISHED WITH APPLE SLICES. 12. +BACON 15