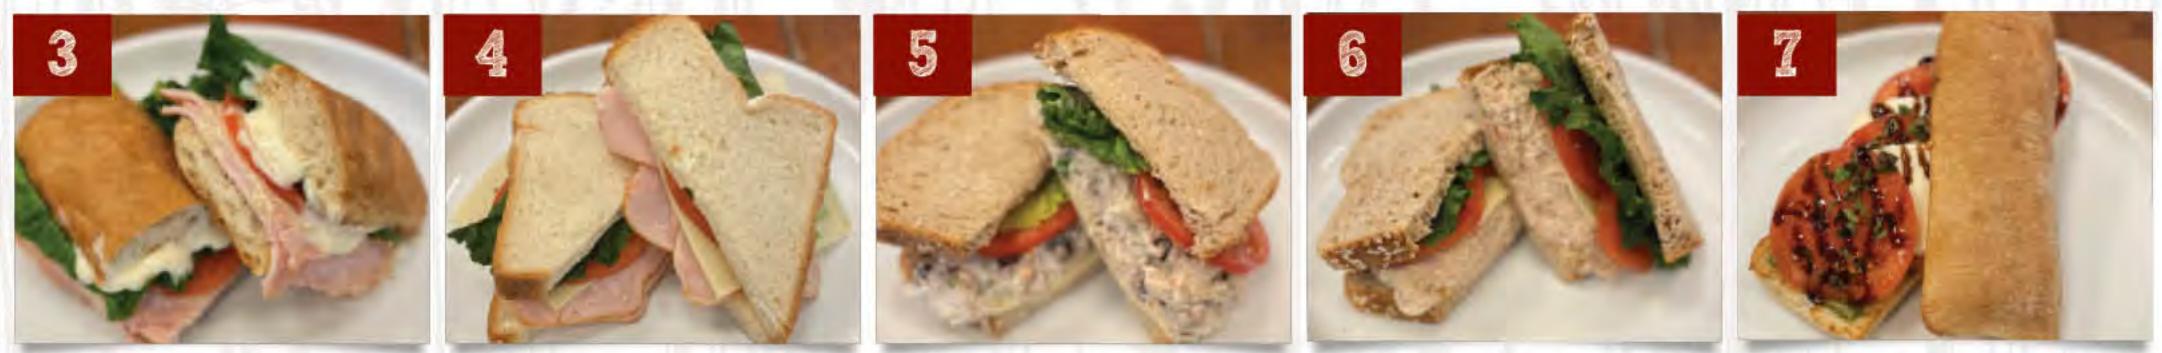

ROAST TURKEY. & BRIE CHEESE LETTUCE, TOMATO & HONEY MUSTARD ON TOASTED CIABATTA 12.

TRIPLE BLT ON WHITE OR WHEAT WITH MAYO 12.

**GRILLED CHICKEN** CAESAR WRAP WITH ROMAINE, PARMESAN & CAESAR DRESSING IN A WHITE OR SPINACH WRAP 11.

## ROAST TURKEY. & CHEDDAR LETTUCE, TOMATO & MAYO ON WHITE OR WHEAT. 10.

WALDORF CHICKEN SALAD & CHEDDAR LETTUCE, TOMATO ON WHITE OR WHEAT. 11.

TURKEY CLUB TRIPLE-STACKED TURKEY. BACON, LETTUCE, TOMATO & MAYO ON TOASTED WHITE BREAD. 12.