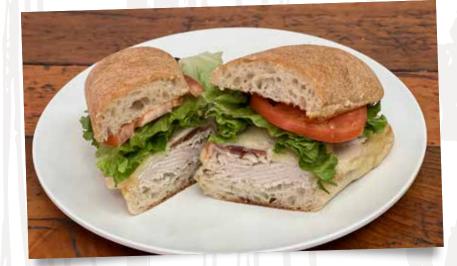

## ROAST TURKEY. & CHEDDAR LETTUCE, TOMATO & MAYO ON WHITE OR WHEAT. 10.

WALDORF CHICKEN SALAD & CHEDDAR LETTUCE, TOMATO ON WHITE OR WHEAT. 11.

TURKEY CLUB TRIPLE-STACKED TURKEY. BACON, LETTUCE, TOMATO & MAYO ON TOASTED WHITE BREAD. 12.