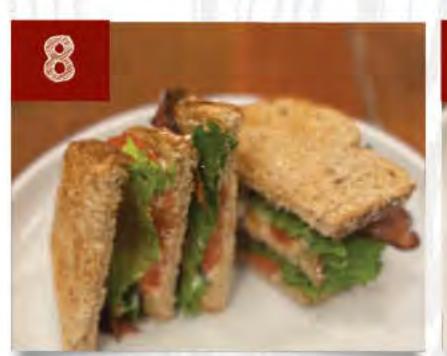

# HOT SANDWICHES ADD FRIES FOR 3 BUCKS! ADD O-RINGS FOR 4 BUCKS!

TURKEY BACON AND SWISS HONEY MUSTARD, LETTUCE & TOMATO ON TOASTED CIABATTA. 12.

**BBQ PULLED PORK** BBQ SAUCE, SLAW & PEPPER JACK CHEESE ON TOASTED CIABATTA. 12.

REUBEN HOUSE-MADE CORNED BEEF. SAUERKRAUT, SWISS & THOUSAND ISLAND DRESSING ON RYE. 12.

TUNA MELT TUNA SALAD, TOMATOES & SWISS ON WHITE BREAD. 11.

NASHVILLE HOT CHICKEN FRIED CHICKEN IN HOMEMADE NASHVILLE SAUCE, COLESLAW, PICKLES ON A BRIOCHE BUN 13.