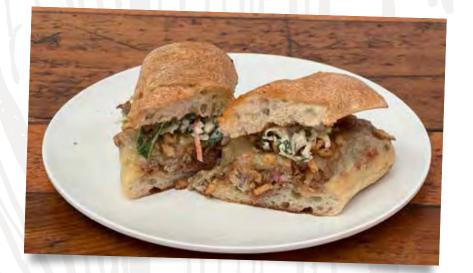

# HOT SANDWICHES ADD FRIES FOR 3 BUCKS! ADD O-RINGS FOR 4 BUCKS!

TURKEY BACON AND SWISS HONEY MUSTARD, LETTUCE & TOMATO ON TOASTED CIABATTA. 12.

**BBQ PULLED PORK** BBQ SAUCE, SLAW & PEPPER JACK CHEESE ON TOASTED CIABATTA. 12.