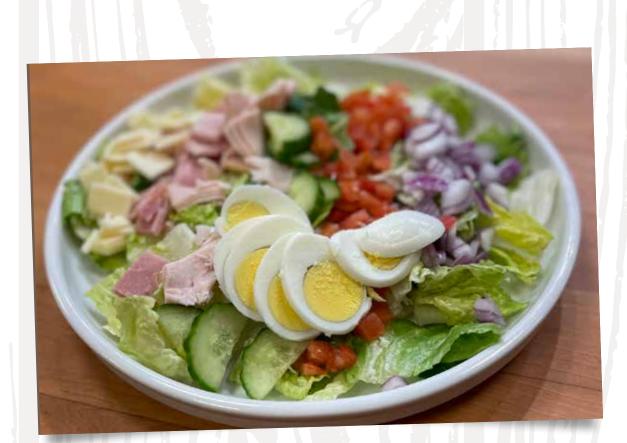

CHEF SALAD ROMAINE, TOMATOES, CUCUMBERS, ONIONS, HAM, TURKEY, CHEDDAR, HARD-BOILED EGG & DRESSING CHOICE. 11.

TOPPED WITH CHEDDAR. 9.

CLAM CHOWDER WITH OYSTER CRACKERS. 9.

BROCCOLI CHEDDAR 9.

BEFORE PLACING YOUR ORDER, PLEASE INFORM YOUR SERVER IF A PERSON IN YOUR PARTY HAS A FOOD ALLERGY.