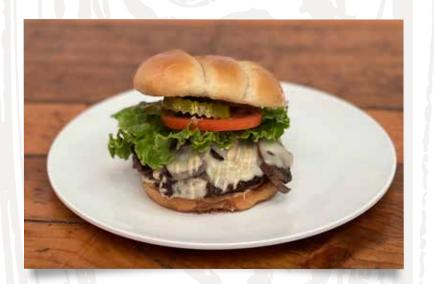

PERSONAL 14. | LARGE 22.

CLASSIC **BURGER\*** AMERICAN CHEESE, LETTUCE, TOMATO & PICKLES. 9.

DOUBLE CHEESEBURGER\* TWO PATTIES, AMERICAN CHEESE, LETTUCE, TOMATO & PICKLES. 14.

MUSHROOM SWISS BURGER\* BURGER OR GRILLED CHICKEN. SWISS, CARAMELIZED ONIONS & STEAKHOUSE SAUCE. 12.