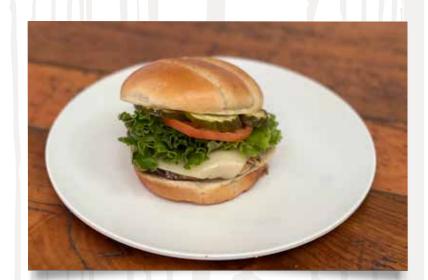

PERSONAL 14. | LARGE 22.

CLASSIC **BURGER\*** AMERICAN CHEESE, LETTUCE, TOMATO & PICKLES. 9.

DOUBLE CHEESEBURGER\* TWO PATTIES, AMERICAN CHEESE, LETTUCE, TOMATO & PICKLES. 14.

MUSHROOM SWISS BURGER\* BURGER OR GRILLED CHICKEN. SWISS, CARAMELIZED ONIONS & STEAKHOUSE SAUCE. 12.

**BACON BLEU BURGER\*** BURGER OR GRILLED CHICKEN. BACON, ONION RING, BLEU CHEESE & STEAKHOUSE SAUCE. 12.

ROADSIDE BURGER BURGER OR GRILLED CHICKEN. SMOKED GOUDA, BACON, GRILLED ONIONS, DIJON AIOLI 12.