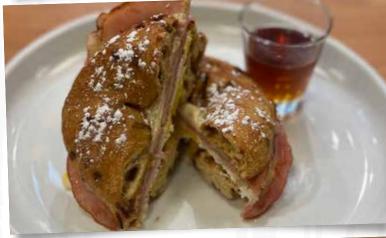

## MONTE CRISTO SANDWICH

FRIED EGG, FRENCH TOAST BAGEL, GRILLED HAM, SWISS CHEESE, DIJONAISE 8.

TUSCAN EGG SANDWICH FRIED EGG, BACON, FETA, TOMATO, SPINACH, GARLIC AIOLI, ON A PLAIN BAGEL. 8.

HOME FRIES

3 EGGS, TOAST, HOME FRIES 2 EGGS, TOAST, HOME FRIES & & BACON OR SAUSAGE PATTY. 12. BACON OR SAUSAGE PATTY. 9.