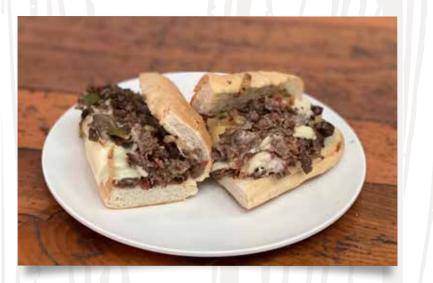

MUSHROOM SWISS BURGER\* BURGER OR GRILLED CHICKEN. SWISS, CARAMELIZED ONIONS & STEAKHOUSE SAUCE. 12.

STEAK BOMB SHAVED STEAK, BACON, PEPPERS, ONIONS, MUSHROOMS & AMERICAN CHEESE! 14.

CHEESESTEAK SHAVED STEAK, ONIONS,