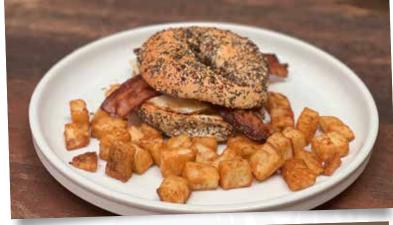

## BREAKFAST SANDWICHES

EGG & CHEESE FRIED EGG & CHEESE ON AN ENGLISH MUFFIN. 5. ADD BACON, HAM OR SAUSAGE PATTY. 5.50

ROADIE BACON OR SAUSAGE PATTY, FRIED EGG & CHEESE ON AN EVERYTHING BAGEL OR CROISSANT. 6.50

BIG RIG DOUBLE THE EGG. DOUBLE THE MEAT. DOUBLE THE CHEESE ON AN EVERYTHING BAGEL WITH A SIDE OF HOME FRIES. 9.