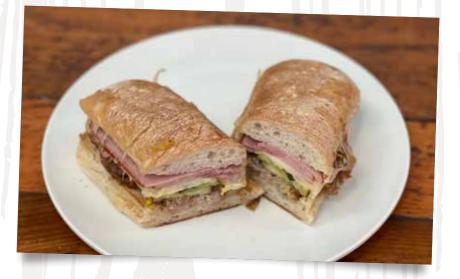

NASHVILLE HOT CHICKEN FRIED CHICKEN IN HOMEMADE NASHVILLE SAUCE, COLESLAW, PICKLES ON A BRIOCHE BUN 13.

RACHEL TURKEY, COLESLAW, SWISS & THOUSAND ISLAND DRESSING ON RYE. 12.

CUBAN PULLED PORK, HAM, SWISS, PICKLES & YELLOW MUSTARD ON TOASTED CIABATTA. 12.