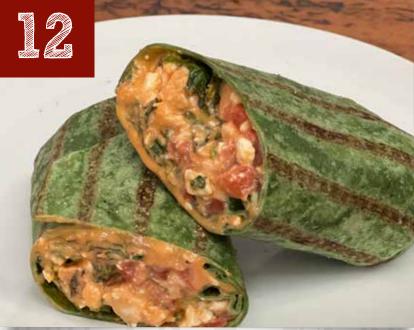

OR SPINACH WRAP 11.

MEDITERRANEAN WRAP

HUMMUS, KALAMATA OLIVES, CUCUMBERS, TOMATO, SPINACH, BANANA PEPPERS, FETA CHEESE, ONION & BALSAMIC 10.

BEFORE PLACING YOUR ORDER, PLEASE INFORM YOUR SERVER IF A PERSON IN YOUR PARTY HAS A FOOD ALLERGY.