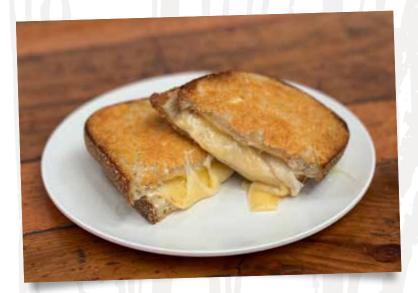

### GRILLED CHEESE 8. THICK CUT SOURDOUGH TOASTED WITH CHEDDAR CHEESE. +TOMATO 9. | +HAM 10. | +BACON 11.

BEST GRILLED CHEESE ON 93 THICK CUT SOURDOUGH PRESSED WITH PARMESAN, GOUDA AND CHEDDAR 12.

APPLE, FIG & BRIE THICK CUT SOUR DOUGH, FIG SPREAD, BRIE AND CHEDDAR CHEESE FINISHED WITH APPLE SLICES. 12. +BACON 15