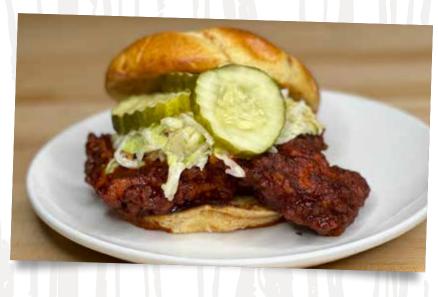

NASHVILLE HOT CHICKEN FRIED CHICKEN IN HOMEMADE NASHVILLE SAUCE, COLESLAW, PICKLES ON A BRIOCHE BUN 13.

RACHEL TURKEY, COLESLAW, SWISS & THOUSAND ISLAND DRESSING ON RYE. 12.

CUBAN PULLED PORK, HAM, SWISS, PICKLES & YELLOW MUSTARD ON TOASTED CIABATTA. 12.