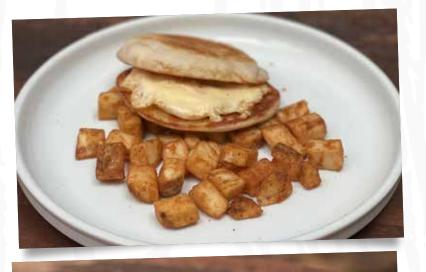

## BREAKFAST SANDWICHES

EGG & CHEESE FRIED EGG & CHEESE ON AN ENGLISH MUFFIN. 5. ADD BACON, HAM OR SAUSAGE PATTY. 5.50

ROADIE BACON OR SAUSAGE PATTY, FRIED EGG & CHEESE ON AN EVERYTHING BAGEL OR CROISSANT. 6.50

BIG RIG DOUBLE THE EGG. DOUBLE THE MEAT. DOUBLE THE CHEESE ON AN EVERYTHING BAGEL WITH A SIDE OF HOME FRIES. 9.