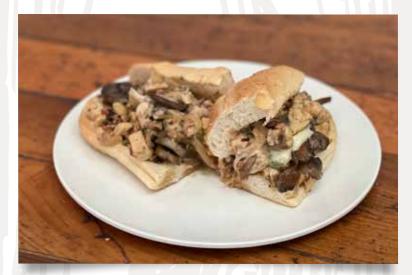

MUSHROOM SWISS BURGER\* BURGER OR GRILLED CHICKEN. SWISS, CARAMELIZED ONIONS & STEAKHOUSE SAUCE. 12.

STEAK BOMB SHAVED STEAK, BACON, PEPPERS, ONIONS, MUSHROOMS & AMERICAN CHEESE! 14.

CHEESESTEAK SHAVED STEAK, ONIONS,