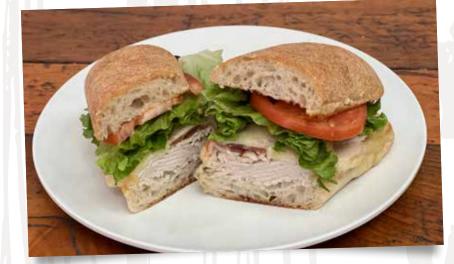

ROAST TURKEY. & BRIE CHEESE LETTUCE, TOMATO & HONEY MUSTARD ON TOASTED CIABATTA 12.

TRIPLE BLT ON WHITE OR WHEAT WITH MAYO 12.

**GRILLED CHICKEN** CAESAR WRAP WITH ROMAINE, PARMESAN & CAESAR DRESSING IN A WHITE

# ROAST TURKEY. & CHEDDAR

LETTUCE, TOMATO & MAYO ON WHITE OR WHEAT. 10.

## WALDORF CHICKEN SALAD & CHEDDAR LETTUCE, TOMATO ON WHITE OR WHEAT. 11.

TURKEY CLUB TRIPLE-STACKED TURKEY, BACON, LETTUCE, TOMATO & MAYO ON TOASTED WHITE BREAD. 12.

BUFFALO CHICKEN WRAP

GRILLED OR CRISPY WITH BUFFALO SAUCE, LETTUCE, TOMATO, BLEU CHEESE CRUMBLES BLEU CHEESE DRESSING 12.