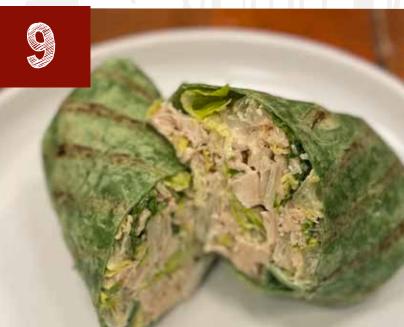

## WALDORF CHICKEN SALAD & CHEDDAR LETTUCE, TOMATO ON WHITE OR WHEAT. 11.

TURKEY CLUB TRIPLE-STACKED TURKEY, BACON, LETTUCE, TOMATO & MAYO ON TOASTED WHITE BREAD. 12.

BUFFALO CHICKEN WRAP

GRILLED OR CRISPY WITH BUFFALO SAUCE, LETTUCE, TOMATO, BLEU CHEESE CRUMBLES BLEU CHEESE DRESSING 12.