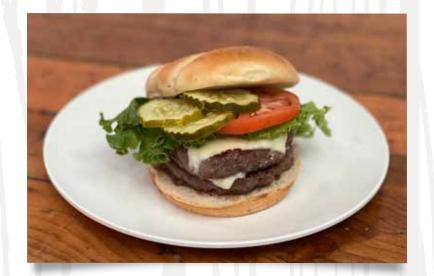

CREATE YOUR OWN! CHOOSE YOUR BREAD, MEATS, CHEESES & TOPPINGS STARTS AT 8.

CLASSIC **BURGER\*** AMERICAN CHEESE, LETTUCE, TOMATO & PICKLES. 9.

DOUBLE CHEESEBURGER\* TWO PATTIES, AMERICAN CHEESE, LETTUCE, TOMATO & PICKLES. 14.