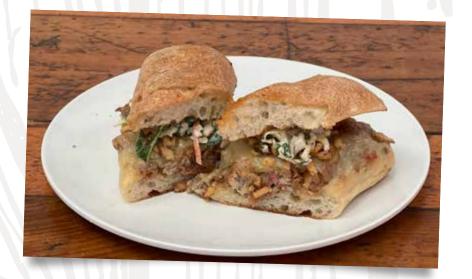

## HOT SANDWICHES ADD FRIES FOR 3 BUCKS! ADD O-RINGS FOR 4 BUCKS!

TURKEY BACON AND SWISS HONEY MUSTARD, LETTUCE & TOMATO ON TOASTED CIABATTA. 12.

**BBQ PULLED PORK** BBQ SAUCE, SLAW & PEPPER JACK CHEESE ON TOASTED CIABATTA. 12.

NASHVILLE HOT CHICKEN FRIED CHICKEN IN HOMEMADE NASHVILLE SAUCE, COLESLAW, PICKLES ON A BRIOCHE BUN 13.

RACHEL TURKEY, COLESLAW, SWISS & THOUSAND ISLAND DRESSING ON RYE. 12.

CUBAN PULLED PORK, HAM, SWISS, PICKLES & YELLOW MUSTARD ON TOASTED CIABATTA. 12.