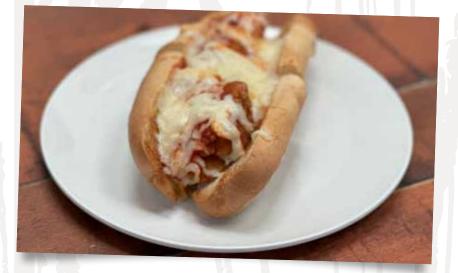

CHICKEN PARMESAN SUB FRIED CHICKEN TENDERS, RED SAUCE & MOZZARELLA ON A SUB ROLL 11.