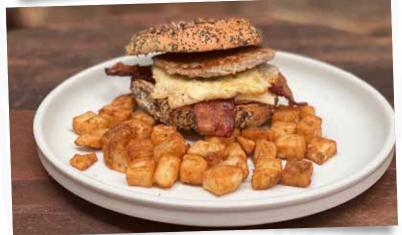

BIG RIG DOUBLE THE EGG. DOUBLE THE MEAT. DOUBLE THE CHEESE ON AN EVERYTHING BAGEL WITH A SIDE OF HOME FRIES. 9.

MUSHROOM SWISS BURGER\* BURGER OR GRILLED CHICKEN. SWISS, CARAMELIZED ONIONS & STEAKHOUSE SAUCE. 12.

STEAK BOMB SHAVED STEAK, BACON, PEPPERS, ONIONS, MUSHROOMS & AMERICAN CHEESE! 14.

CHEESESTEAK SHAVED STEAK, ONIONS,

**BACON BLEU BURGER\*** BURGER OR GRILLED CHICKEN. BACON, ONION RING, BLEU CHEESE & STEAKHOUSE SAUCE. 12.

ROADSIDE BURGER BURGER OR GRILLED CHICKEN. SMOKED GOUDA, BACON, GRILLED ONIONS, DIJON AIOLI 12.