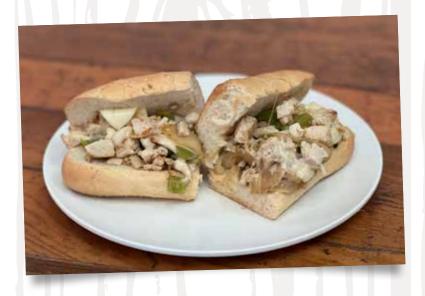

## WALDORF CHICKEN SALAD & CHEDDAR LETTUCE, TOMATO ON WHITE OR WHEAT. 11.

TURKEY CLUB TRIPLE-STACKED TURKEY, BACON, LETTUCE, TOMATO & MAYO ON TOASTED WHITE BREAD. 12.

BUFFALO CHICKEN WRAP

GRILLED OR CRISPY WITH BUFFALO SAUCE, LETTUCE, TOMATO, BLEU CHEESE CRUMBLES BLEU CHEESE DRESSING 12.