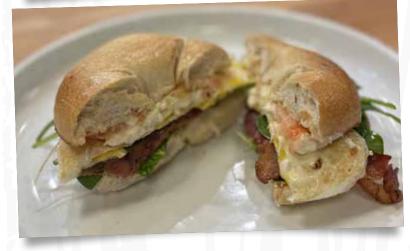

## BREAKFAST SANDWICHES

EGG & CHEESE FRIED EGG & CHEESE ON AN ENGLISH MUFFIN. 5. ADD BACON, HAM OR SAUSAGE PATTY. 5.50

ROADIE BACON OR SAUSAGE PATTY, FRIED EGG & CHEESE ON AN EVERYTHING BAGEL OR CROISSANT. 6.50