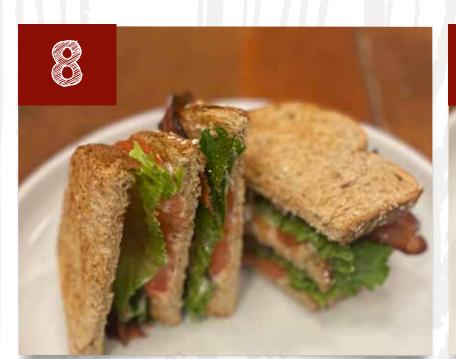

ROAST TURKEY. & BRIE CHEESE LETTUCE, TOMATO & HONEY MUSTARD ON TOASTED CIABATTA 12.

TRIPLE BLT ON WHITE OR WHEAT WITH MAYO 12.

**GRILLED CHICKEN** CAESAR WRAP WITH ROMAINE, PARMESAN & CAESAR DRESSING IN A WHITE