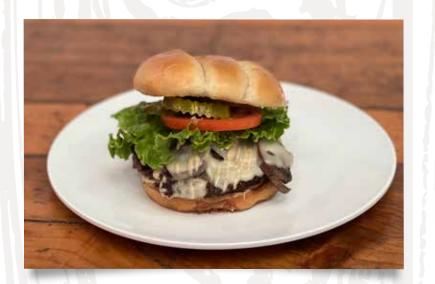

MUSHROOM SWISS BURGER\* BURGER OR GRILLED CHICKEN. SWISS, CARAMELIZED ONIONS & STEAKHOUSE SAUCE. 12.

STEAK BOMB SHAVED STEAK, BACON, PEPPERS, ONIONS, MUSHROOMS & AMERICAN CHEESE! 14.

CHEESESTEAK SHAVED STEAK, ONIONS,