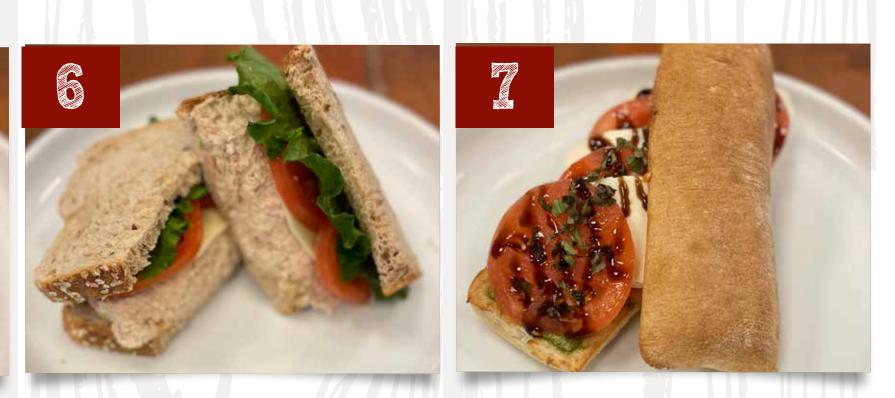

NASHVILLE CHICKEN WRAP CRISPY CHICKEN WITH NASHVILLE SAUCE, LET-TUCE, COLESLAW, PICKLES & RANCH DRESSING. 12.

TUNA SALAD & PROVOLONE LETTUCE, TOMATO ON WHITE OR WHEAT 10.

CAPRESE MOZZARELLA, TOMATO, BASIL, PESTO SAUCE & BALSAMIC REDUCTION ON TOASTED CIABATTA 10. ADD CHICKEN 13.