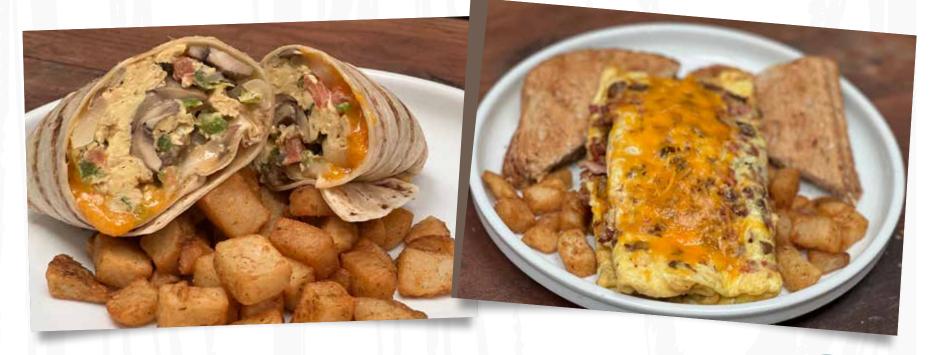

## LOADED AVOCADO TOAST

TOASTED SOUR DOUGH, CREAM CHEESE, BACON FRESH AVOCADO, SPINACH, SUNNY SIDE UP EGG AND EVERYTHING BAGEL SEASONING **10**.

OMELETTES COME WITH WHITE, WHEAT OR RYE TOAST AND SERVED WITH HOMEFRIES 8.

CHOOSE CHEESE AMERICAN, CHEDDAR, SWISS, GOUDA OR PEPPER JACK ADD 50¢

CHOOSE VEGETABLES PEPPER, TOMATO, ONION, MUSHROOM, SPINACH

CHOOSE MEAT | ADD \$1 BACON, HAM, SAUSAGE OR PULLED PORK

THREE STREET TACOS 8. CHOOSE: BACON, SAUSAGE OR HAM WITH SCRAMBLED EGG, PEPPERS AND ONIONS, BREAKFAST SALSA AND SIRACHA AIOLI