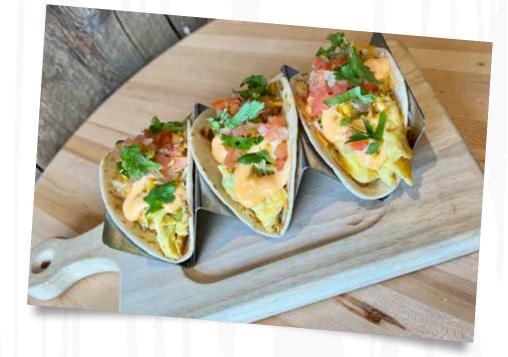

CHOOSE CHEESE AMERICAN, CHEDDAR, SWISS, GOUDA OR PEPPER JACK ADD 50¢

CHOOSE VEGETABLES PEPPER, TOMATO, ONION, MUSHROOM, SPINACH

CHOOSE MEAT | ADD \$1 BACON, HAM, SAUSAGE OR PULLED PORK

THREE STREET TACOS 8. CHOOSE: BACON, SAUSAGE OR HAM WITH SCRAMBLED EGG, PEPPERS AND ONIONS, BREAKFAST SALSA AND SIRACHA AIOLI