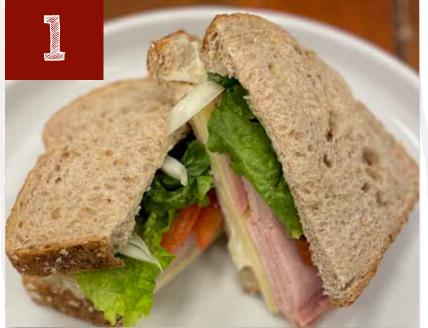

, MUSHROOMS, GREEN PEPPERS, CHEDDAR & HOME FRIES 13.

## SPECIALS AVOCADO TOAST

TOASTED SOURDOUGH, CREAM CHEESE, FRESH AVOCADO AND EVERYTHING BAGEL SEASONING. 8.

## LOADED AVOCADO TOAST

TOASTED SOUR DOUGH, CREAM CHEESE, BACON FRESH AVOCADO, SPINACH, SUNNY SIDE UP EGG AND EVERYTHING BAGEL SEASONING **10**.



OMELETTES COME WITH WHITE, WHEAT OR RYE TOAST AND SERVED WITH HOMEFRIES 8.

CHOOSE CHEESE AMERICAN, CHEDDAR, SWISS, GOUDA OR PEPPER JACK ADD 50¢

CHOOSE VEGETABLES PEPPER, TOMATO, ONION, MUSHROOM, SPINACH

CHOOSE MEAT | ADD \$1 BACON, HAM, SAUSAGE OR PULLED PORK

THREE STREET TACOS 8. CHOOSE: BACON, SAUSAGE OR HAM WITH SCRAMBLED EGG, PEPPERS AND ONIONS, BREAKFAST SALSA AND SIRACHA AIOLI

BAGEL & CREAM CHEESE 3. • TOAST 2.50 • HOME FRIES 3. • BACON 3. • SAUSAGE PATTY 3.



















ITALIAN

SALAMI, HAM, PEPPERONI, PROVOLONE, LETTUCE, TOMA-TO, ONIONS, GREEN PEPPERS, PICKLES, OIL & VINEGAR ON TOASTED CIABATTA 12.



ROAST TURKEY. & BRIE CHEESE LETTUCE, TOMATO & HONEY MUSTARD ON TOASTED CIABATTA 12.



TRIPLE BLT ON WHITE OR WHEAT WITH MAYO 12.



**GRILLED CHICKEN** CAESAR WRAP WITH ROMAINE, PARMESAN & CAESAR DRESSING IN A WHITE

OR SPINACH WRAP 11.

MEDITERRANEAN WRAP

HUMMUS, KALAMATA OLIVES, CUCUMBERS, TOMATO, SPINACH, BANANA PEPPERS, FETA CHEESE, ONION & BALSAMIC 10.

BEFORE PLACING YOUR ORDER, PLEASE INFORM YOUR SERVER IF A PERSON IN YOUR PARTY HAS A FOOD ALLERGY.

# ADD BACON 3. • ADD FRIES 3. • ADD ONION RINGS 4.







# ROAST TURKEY. & CHEDDAR

LETTUCE, TOMATO & MAYO ON WHITE OR WHEAT. 10.

## WALDORF CHICKEN SALAD & CHEDDAR LETTUCE, TOMATO ON WHITE OR W