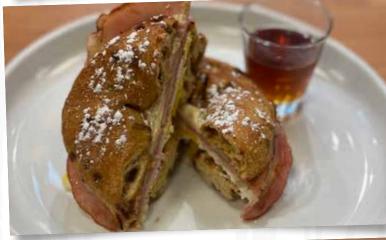

### MONTE CRISTO SANDWICH FRIED EGG, FRENCH TOAST BAGEL, GRILLED

HAM, SWISS CHEESE, DIJONAISE 8.

TUSCAN EGG SANDWICH FRIED EGG, BACON, FETA, TOMATO, SPINACH, GARLIC AIOLI, ON A PLAIN BAGEL. 8.

HOME FRIES