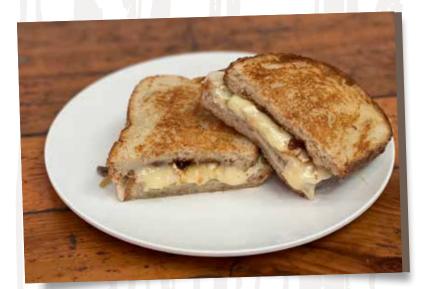

### GRILLED CHEESE 8. THICK CUT SOURDOUGH TOASTED WITH CHEDDAR CHEESE. +TOMATO 9. | +HAM 10. | +BACON 11.

BEST GRILLED CHEESE ON 93 THICK CUT SOURDOUGH PRESSED WITH PARMESAN, GOUDA AND CHEDDAR 12.

APPLE, FIG & BRIE THICK CUT SOUR DOUGH, FIG SPREAD, BRIE AND CHEDDAR CHEESE FINISHED WITH APPLE SLICES. 12. +BACON 15