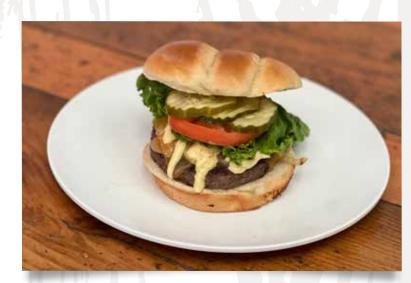

CREATE YOUR OWN! CHOOSE YOUR BREAD, MEATS, CHEESES & TOPPINGS STARTS AT 8.

CLASSIC **BURGER\*** AMERICAN CHEESE, LETTUCE, TOMATO & PICKLES. 9.

DOUBLE CHEESEBURGER\* TWO PATTIES, AMERICAN CHEESE, LETTUCE, TOMATO & PICKLES. 14.