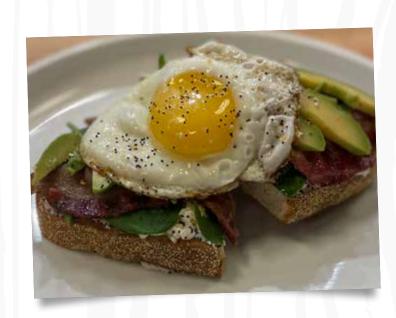

## GRIDDLED CORNED BEEF CROISSANT CORNED BEEF, FRIED EGG, SWISS CHEESE, SRIRACHA AIOLI, TOASTED CROISSANT 8.