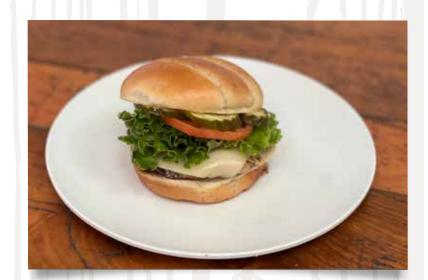

CHICKEN BOMB GRILLED CHICKEN, ONIONS, MUSHROOMS, PEPPERS, BACON & AMERICAN CHEESE. 14.

GRILLED CHICKEN SANDWICH CHEDDAR, LETTUCE, TOMATO & PICKLE. 10.

BEFORE PLACING YOUR ORDER. PLEASE INFORM YOUR SERVER IF A PERSON IN YOUR PARTY HAS A FOOD ALLERGY.