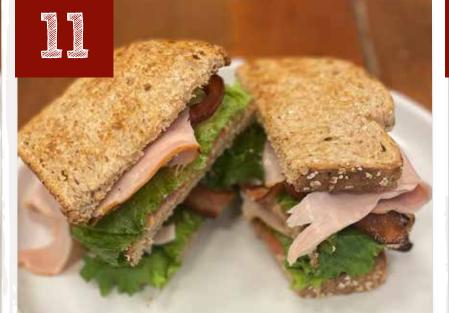

## WALDORF CHICKEN SALAD & CHEDDAR LETTUCE, TOMATO ON WHITE OR WHEAT. 11.

TURKEY CLUB TRIPLE-STACKED TURKEY, BACON, LETTUCE, TOMATO & MAYO ON TOASTED WHITE BREAD. 12.

BUFFALO CHICKEN WRAP

GRILLED OR CRISPY WITH BUFFALO SAUCE, LETTUCE, TOMATO, BLEU CHEESE CRUMBLES BLEU CHEESE DRESSING 12.