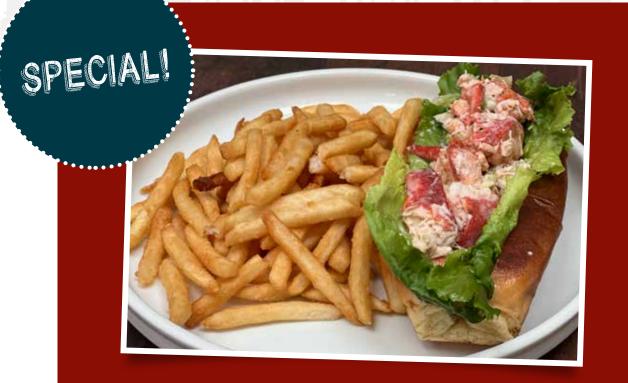

LOBSTER ROLL FRESH LOBSTER SALAD ON A GRILLED BUN SERVED WITH FRIES. 28.

REUBEN HOUSE-MADE CORNED BEEF. SAUERKRAUT, SWISS & THOUSAND ISLAND DRESSING ON RYE. 12.

TUNA MELT TUNA SALAD, TOMATOES & SWISS ON WHITE BREAD. 11.