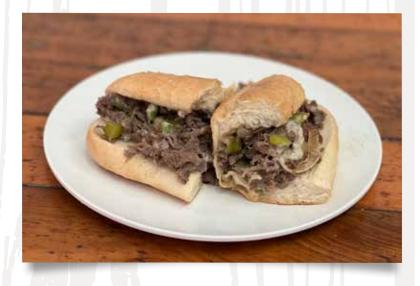

MUSHROOM SWISS BURGER\* BURGER OR GRILLED CHICKEN. SWISS, CARAMELIZED ONIONS & STEAKHOUSE SAUCE. 12.

STEAK BOMB SHAVED STEAK, BACON, PEPPERS, ONIONS, MUSHROOMS & AMERICAN CHEESE! 14.

CHEESESTEAK SHAVED STEAK, ONIONS,

CHICKEN CHEESESTEAK PEPPERS & AMERICAN CHEESE. 11. GRILLED CHICKEN, ONIONS, PEPPERS & AMERICAN CHEESE. 11.