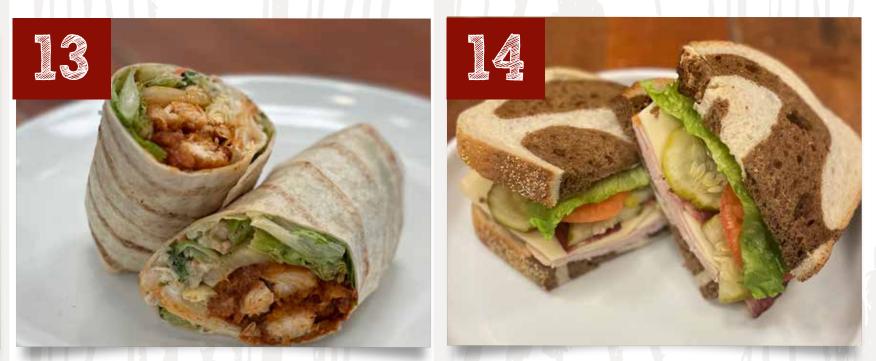

## WALDORF CHICKEN SALAD & CHEDDAR LETTUCE, TOMATO ON WHITE OR WHEAT. 11.

TURKEY CLUB TRIPLE-STACKED TURKEY, BACON, LETTUCE, TOMATO & MAYO ON TOASTED WHITE BREAD. 12.

BUFFALO CHICKEN WRAP

GRILLED OR CRISPY WITH BUFFALO SAUCE, LETTUCE, TOMATO, BLEU CHEESE CRUMBLES BLEU CHEESE DRESSING 12.