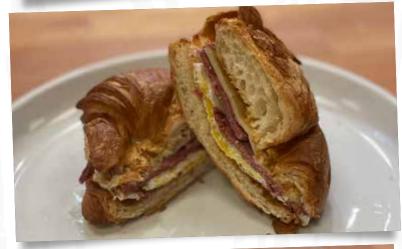

## GRIDDLED CORNED BEEF CROISSANT CORNED BEEF, FRIED EGG, SWISS CHEESE, SRIRACHA AIOLI, TOASTED CROISSANT 8.

### MONTE CRISTO SANDWICH FRIED EGG, FRENCH TOAST BAGEL, GRILLED

HAM, SWISS CHEESE, DIJONAISE 8.

TUSCAN EGG SANDWICH FRIED EGG, BACON, FETA, TOMATO, SPINACH, GARLIC AIOLI, ON A PLAIN BAGEL. 8.

HOME FRIES