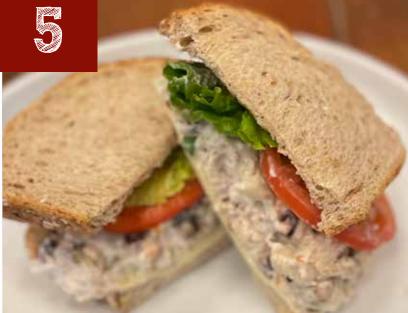

NASHVILLE CHICKEN WRAP CRISPY CHICKEN WITH NASHVILLE SAUCE, LET-TUCE, COLESLAW, PICKLES & RANCH DRESSING. 12.

TUNA SALAD & PROVOLONE LETTUCE, TOMATO ON WHITE OR WHEAT 10.

CAPRESE MOZZARELLA, TOMATO, BASIL, PESTO SAUCE & BALSAMIC REDUCTION ON TOASTED CIABATTA 10. ADD CHICKEN 13.